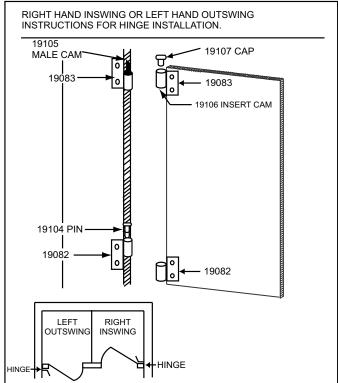

## **ERECTION DETAILS AND ELEVATIONS**BAKED ENAMEL • PLASTIC LAMINATE • FIBER-TEX

THE MANUFACTURER RESERVES THE RIGHT TO MAKE CHANGES AND/OR IMPROVEMENTS IN DESIGNS & DIMENSIONS WITHOUT NOTICE AND WITHOUT INCURRING OBLIGATION.

(WALL BRACKET LOCATIONS)

STANDARD COMPARTMENT ELEVATION

CONSULT NATIONAL, STATE & LOCAL BUILDING CODES PRIOR TO ORDERING AND/OR INSTALLING TOILET PARTITIONS.

INSTALL TOILET PARTITIONS AND SCREENS IN STRICT ACCORDANCE WITH APPROVED SHOP DRAWINGS.

INSTALLER SHALL BE QUALIFIED TO INSTALL TOILET PARTITIONS AND HAVE THE EXPERIENCE OF COMPLETING SIMILAR PROJECTS WITHIN THIS INDUSTRY.

THE MANUFACTURER RESERVES THE RIGHT TO MAKE CHANGES AND/OR IMPROVEMENTS IN DESIGN & DIMENSIONS WITHOUT NOTICE AND WITHOUT INCURRING OBLIGATION