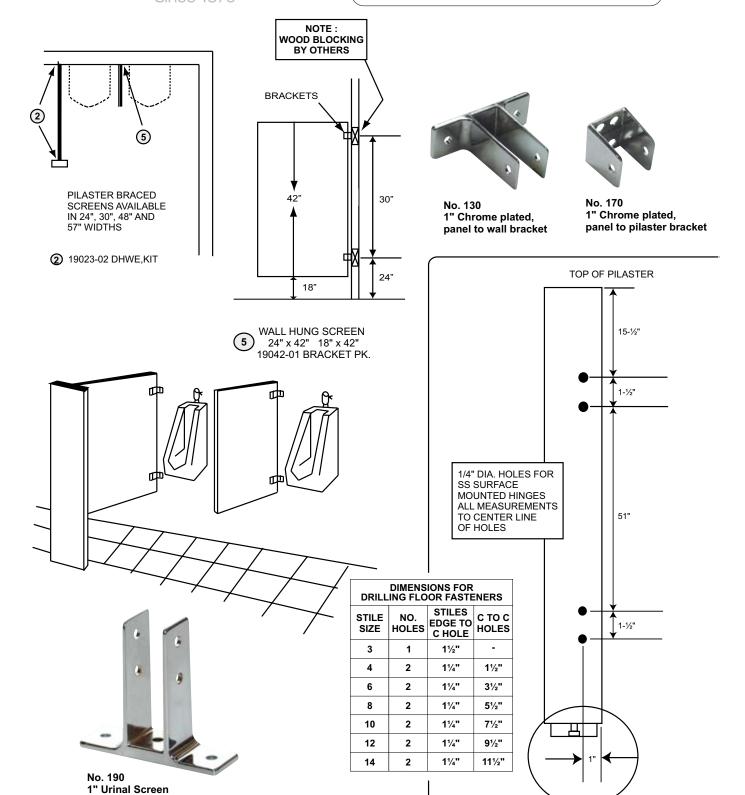

## **ERECTION DETAILS AND ELEVATIONS**BAKED ENAMEL • PLASTIC LAMINATE • FIBER-TEX

THE MANUFACTURER RESERVES THE RIGHT TO MAKE CHANGES AND/OR IMPROVEMENTS IN DESIGNS & DIMENSIONS WITHOUT NOTICE AND WITHOUT INCURRING OBLIGATION.