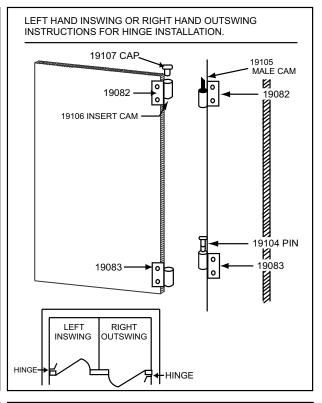

CONSULT NATIONAL, STATE & LOCAL BUILDING CODES PRIOR TO ORDERING AND/OR INSTALLING TOILET PARTITIONS.

INSTALL TOILET PARTITIONS AND SCREENS IN STRICT ACCORDANCE WITH APPROVED SHOP DRAWINGS.

3

INSTALLER SHALL BE QUALIFIED TO INSTALL TOILET PARTITIONS AND HAVE THE EXPERIENCE OF COMPLETING SIMILAR PROJECTS WITHIN THIS INDUSTRY.

bracket (3-1/2" high)

CONSULT NATIONAL, STATE & LOCAL BUILDING CODES PRIOR TO ORDERING AND/OR INSTALLING TOILET PARTITIONS.

INSTALL TOILET PARTITIONS AND SCREENS IN STRICT ACCORDANCE WITH APPROVED SHOP DRAWINGS.

INSTALLER SHALL BE QUALIFIED TO INSTALL TOILET PARTITIONS AND HAVE THE EXPERIENCE OF COMPLETING SIMILAR PROJECTS WITHIN THIS INDUSTRY.

CONSULT NATIONAL, STATE & LOCAL BUILDING CODES PRIOR TO ORDERING AND/OR INSTALLING TOILET PARTITIONS.