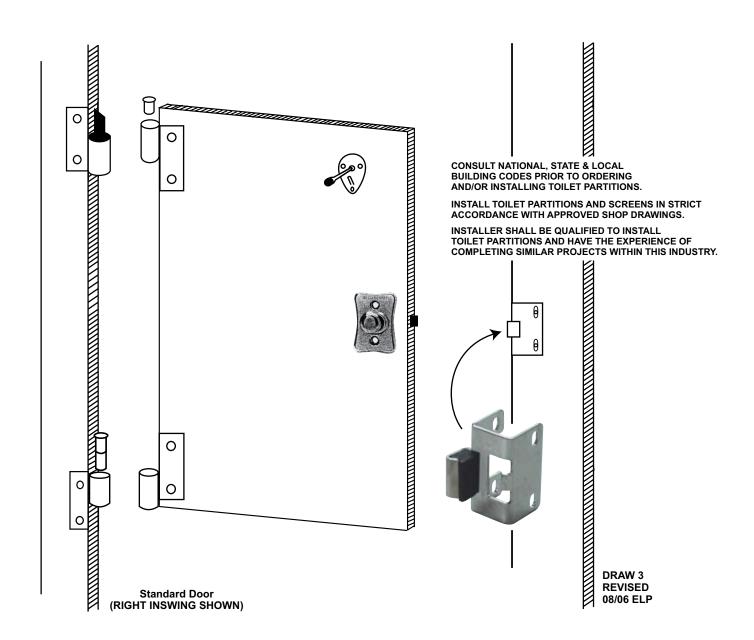

INSTALL TOILET PARTITIONS AND SCREENS IN STRICT ACCORDANCE WITH APPROVED SHOP DRAWINGS.

INSTALLER SHALL BE QUALIFIED TO INSTALL
TOILET PARTITIONS AND HAVE THE EXPERIENCE OF
COMPLETING SIMILAR PROJECTS WITHIN THIS INDUSTRY.