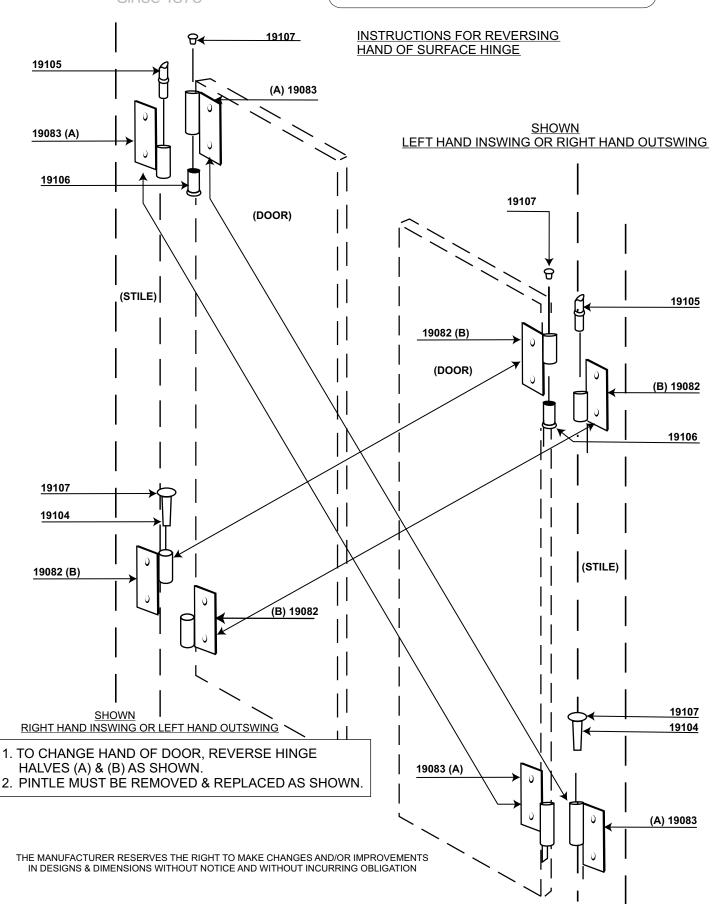

INSTALL
TOILET PARTITIONS AND HAVE THE EXPERIENCE OF
COMPLETING SIMILAR PROJECTS WITHIN THIS INDUSTRY.





CHROME PLATED PULL
HANDLES ARE PROVIDED
FOR ALL HANDICAPPED
DOORS AND ALL STANDARD
OUTSWING DOORS ONLY



WR-19148

Keeper for Recessed Latch

WR-048 INTERIOR Slide Bolt

For Baked Enamel Only

**Retaining Clip** 



THE MANUFACTURER RESERVES THE RIGHT TO MAKE CHANGES AND/OR IMPROVEMENTS IN DESIGNS & DIMENSIONS WITHOUT NOTICE AND WITHOUT INCURRING OBLIGATION



CONSULT NATIONAL, STATE & LOCAL BUILDING CODES PRIOR TO ORDERING AND/OR INSTALLING TOILET PARTITIONS.

INSTALL TOILET PARTITIONS AND SCREENS IN STRICT ACCORDANCE WITH APPROVED SHOP DRAWINGS.

INSTALLER SHALL BE QUALIFIED TO INSTALL
TOILET PARTITIONS AND HAVE THE EXPERIENCE OF
COMPLETING SIMILAR PROJECTS WITHIN THIS INDUSTRY.