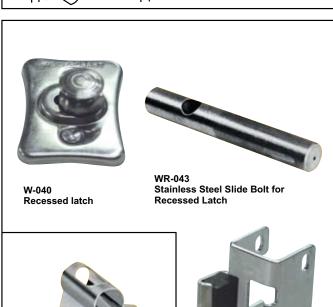

INSTALL TOILET PARTITIONS AND SCREENS IN STRICT ACCORDANCE WITH APPROVED SHOP DRAWINGS.

INSTALLER SHALL BE QUALIFIED TO INSTALL
TOILET PARTITIONS AND HAVE THE EXPERIENCE OF
COMPLETING SIMILAR PROJECTS WITHIN THIS INDUSTRY.

CHROME PLATED PULL
HANDLES ARE PROVIDED
FOR ALL HANDICAPPED
DOORS AND ALL STANDARD
OUTSWING DOORS ONLY

WR-19148

Keeper for Recessed Latch

WR-048 INTERIOR Slide Bolt

For Baked Enamel Only

**Retaining Clip** 